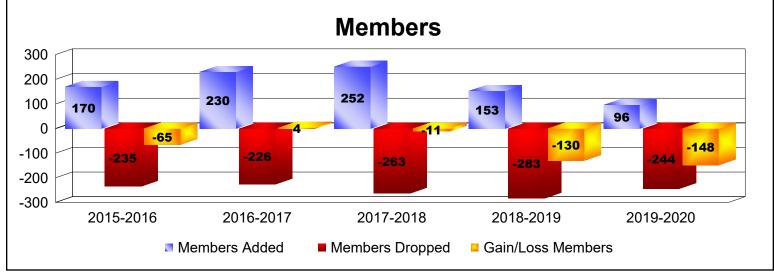

District 17 A

As of June 2020 Cumulative

| Year      | New<br>Clubs | Dropped<br>Clubs | Gain/<br>Loss<br>Clubs | New<br>Members | Charter<br>Members | Reinstate<br>Members | Transfer<br>Members | Total<br>Member<br>Added | Total<br>Members<br>Dropped | Gain/<br>Loss<br>Members |
|-----------|--------------|------------------|------------------------|----------------|--------------------|----------------------|---------------------|--------------------------|-----------------------------|--------------------------|
| 2015-2016 | 0            | -1               | -1                     | 155            | 1                  | 6                    | 8                   | 170                      | -235                        | -65                      |
| 2016-2017 | 0            | -1               | -1                     | 202            | 1                  | 13                   | 14                  | 230                      | -226                        | 4                        |
| 2017-2018 | 1            | -1               | 0                      | 215            | 22                 | 3                    | 12                  | 252                      | -263                        | -11                      |
| 2018-2019 | 0            | -5               | -5                     | 130            | 0                  | 5                    | 18                  | 153                      | -283                        | -130                     |
| 2019-2020 | 0            | -3               | -3                     | 79             | 0                  | 4                    | 13                  | 96                       | -244                        | -148                     |
| Average   | 0            | -2               | -2                     | 156            | 5                  | 6                    | 13                  | 180                      | -250                        | -70                      |