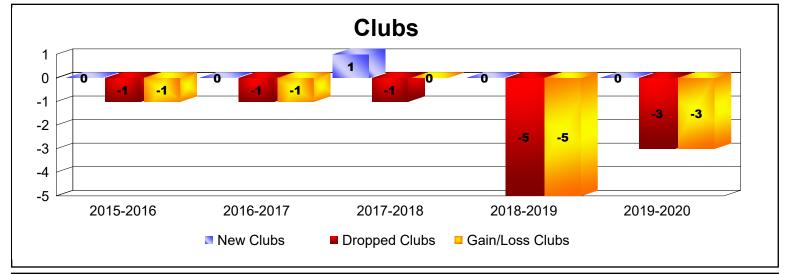

District 17 A

As of June 2020 Cumulative

| Year      | New<br>Clubs | Dropped<br>Clubs | Gain/<br>Loss<br>Clubs | New<br>Members | Charter<br>Members | Reinstate<br>Members | Transfer<br>Members | Total<br>Member<br>Added | Total<br>Members<br>Dropped | Gain/<br>Loss<br>Members |
|-----------|--------------|------------------|------------------------|----------------|--------------------|----------------------|---------------------|--------------------------|-----------------------------|--------------------------|
| 2015-2016 | 0            | -1               | -1                     | 155            | 1                  | 6                    | 8                   | 170                      | -235                        | -65                      |
| 2016-2017 | 0            | -1               | -1                     | 202            | 1                  | 13                   | 14                  | 230                      | -226                        | 4                        |
| 2017-2018 | 1            | -1               | 0                      | 215            | 22                 | 3                    | 12                  | 252                      | -263                        | -11                      |
| 2018-2019 | 0            | -5               | -5                     | 130            | 0                  | 5                    | 18                  | 153                      | -283                        | -130                     |
| 2019-2020 | 0            | -3               | -3                     | 79             | 0                  | 4                    | 13                  | 96                       | -244                        | -148                     |
| Average   | 0            | -2               | -2                     | 156            | 5                  | 6                    | 13                  | 180                      | -250                        | -70                      |